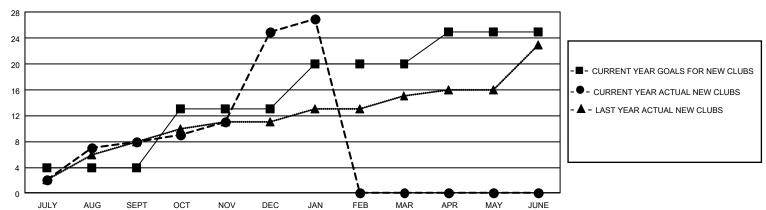

## GOALS AND ACTUAL NEW CLUBS CUMULATIVE

| DROPPED CLUBS: 6              |       | 392 CLUBS OF 597 ADDED 1 OR MORE<br>NEW MEMBERS | GENDER DISTRIBUTION  MALE 5,817 (45.89%) |                |       |
|-------------------------------|-------|-------------------------------------------------|------------------------------------------|----------------|-------|
| DROPPED MEMBERS               |       |                                                 | FEMALE                                   | 6,859 (54.11%) |       |
| DECEASED                      | 89    | CLICK HERE FOR CHARLE ATIVE                     | TOTAL FAMILY UNIT MEMBERS                |                | 4,416 |
| CLUB CANCELLED 24 OTHER 1,218 |       | CLICK HERE FOR CUMULATIVE  MEMBERSHIP DATA      | FAMILY MEMBERS PAYING HALF DUES          |                | 2,545 |
| TOTAL                         | 1,331 |                                                 |                                          |                |       |