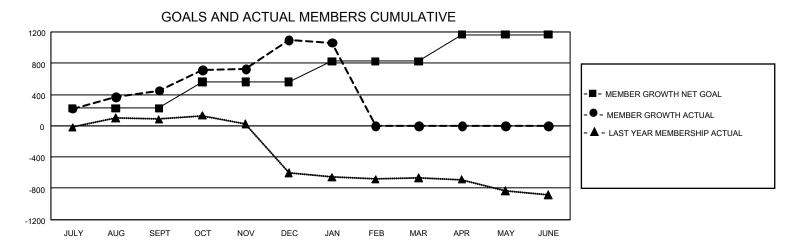

## GOALS AND ACTUAL NEW CLUBS CUMULATIVE

| DROPPED CLUBS: 6              |       | 392 CLUBS OF 597 ADDED 1 OR MORE<br>NEW MEMBERS | GENDER DISTRIBUTION  MALE 5,817 (45.89%) |                |       |
|-------------------------------|-------|-------------------------------------------------|------------------------------------------|----------------|-------|
| DROPPED MEMBERS               |       |                                                 | FEMALE                                   | 6,859 (54.11%) |       |
| DECEASED                      | 89    | CLICK HERE FOR CHARLE ATIVE                     | TOTAL FAMILY UNIT MEMBERS                |                | 4,416 |
| CLUB CANCELLED 24 OTHER 1,218 |       | CLICK HERE FOR CUMULATIVE  MEMBERSHIP DATA      | FAMILY MEMBERS PAYING HALF DUES          |                | 2,545 |
| TOTAL                         | 1,331 |                                                 |                                          |                |       |